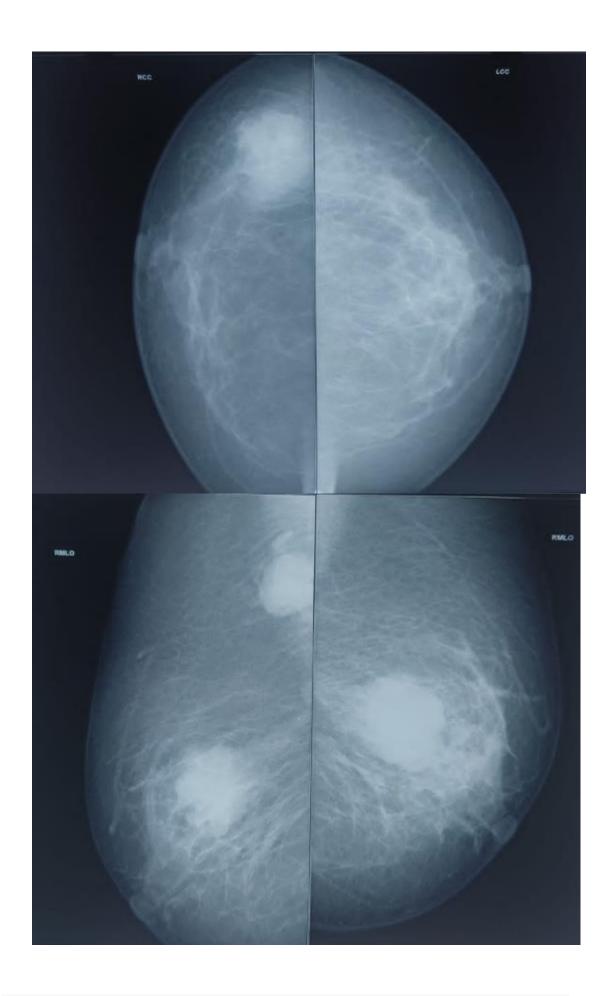

### **FINDINGS:**

Both breasts show bilateral fibroglandular tissue is present. (ACR - B)

There is a radio opacity seen in the lateral aspect of the right breast with ill-defined contour approx measuring  $4 \times 3.5$  cm with no evidence of any calcification seen - likely BI-RADS VI.

Left breast appears to be normal with no evidence of any lesion seen.

## There is an enlarged right axillary lymph node

No evidence of any calcification seen in bilateral breast.

Bilateral ducts are not prominent.

No evidence of any left axillary lymphadenopathy present.

### **IMPRESSION:**

- There is an enlarged right axillary lymph node.
- There is a radio opacity seen in the lateral aspect of the right breast with ill-defined contour approx measuring 4 x 3.5 cm with no evidence of any calcification seen likely BI-RADS VI.