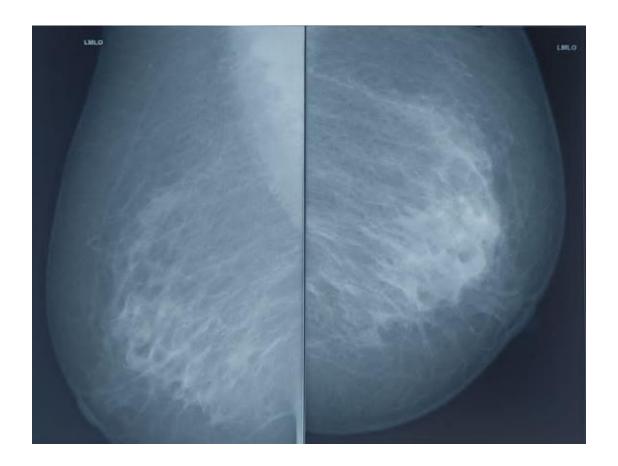

### **FINDINGS:**

Both breasts show bilateral fibroglandular tissue is present. (ACR - B)

There is a radio opacity seen in the lateral aspect of the right breast with ill-defined contour approx measuring  $4 \times 3.5$  cm with no evidence of any calcification seen - likely BI-RADS VI.

Left breast appears to be normal with no evidence of any lesion seen.

## There is an enlarged right axillary lymph node

No evidence of any calcification seen in bilateral breast.

Bilateral ducts are not prominent.

No evidence of any left axillary lymphadenopathy present.

### **IMPRESSION:**

- There is an enlarged right axillary lymph node.
- There is a radio opacity seen in the lateral aspect of the right breast with ill-defined contour approx measuring 4 x 3.5 cm with no evidence of any calcification seen likely BI-RADS VI.